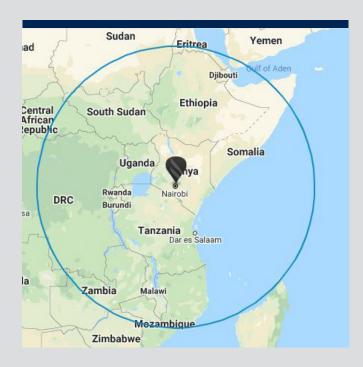

### **AIRCRAFT FEATURES:**

- · Range: 1200 nm
- · Pressurized cabin
- Skytrac Satellite Flight Tracking
  System
- · Cargo Pod
- Dual Life-Port capable

#### **BAGGAGE ALLOWANCE:**

 15Kgs per person in small soft bags

Range circle