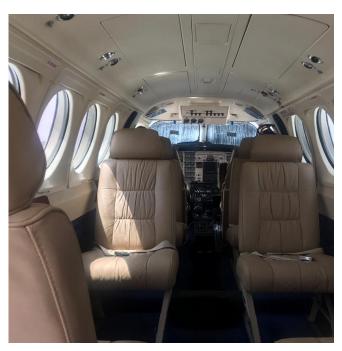

#### **AIRCRAFT CAPABILITY:**

Passenger/ MedEvac capability

#### **SEATING CAPACITY:**

- Max Passengers: 8
- Executive seating: 7
- Crew: Single or 2 pilot operation