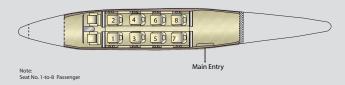

#### **SEATING CAPACITY:**

- Max Passengers: 8
- Executive seating: 7
- Crew: Single or 2 pilot operation

#### **BAGGAGE ALLOWANCE:**

 15Kgs per person in small soft bags

Range circle