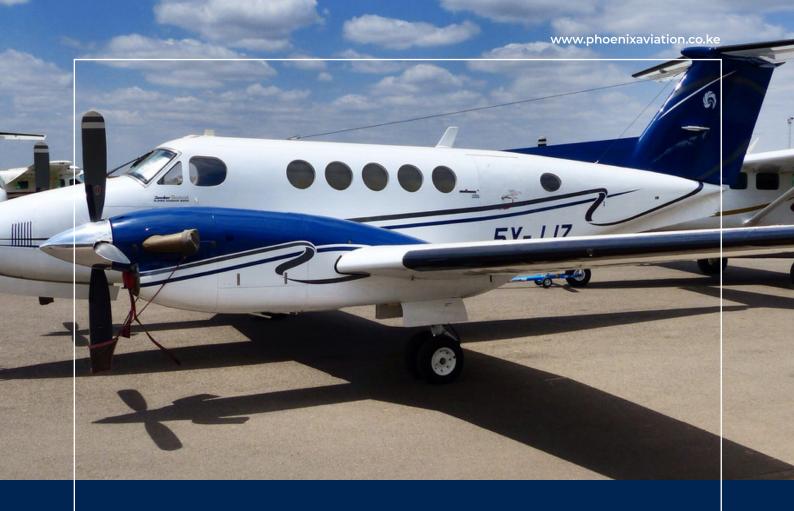

## AIRCRAFT:

# **KING AIR BE200**

#### Total in fleet: 3

### **AIRCRAFT FEATURES:**

- · Range: 1200 nm
- · Pressurized cabin
- Skytrac Satellite Flight Tracking
  System
- · Cargo Pod
- Dual Life-Port capable