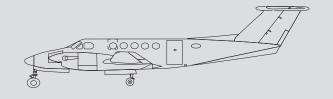

### **AIRCRAFT FEATURES:**

- · Range: 1200 nm
- · Pressurized cabin
- Skytrac Satellite Flight Tracking
  System
- · Cargo Pod
- Dual Life-Port capable

#### **AIRCRAFT CAPABILITY:**

Passenger/ MedEvac capability

#### **SEATING CAPACITY:**

- Max Passengers: 8
- Executive seating: 7
- Crew: Single or 2 pilot operation