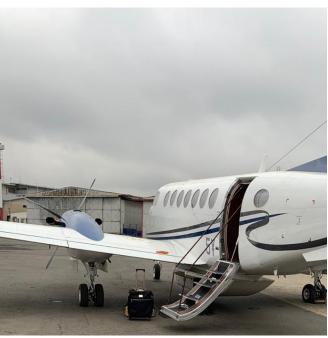

## AIRCRAFT:

# **KING AIR BE200**



#### Total in fleet: 3

### **AIRCRAFT FEATURES:**

- · Range: 1200 nm
- · Pressurized cabin
- Skytrac Satellite Flight Tracking
  System
- · Cargo Pod
- Dual Life-Port capable

#### **AIRCRAFT CAPABILITY:**

Passenger/ MedEvac capability

#### **SEATING CAPACITY:**

- Max Passengers: 8
- Executive seating: 7
- Crew: Single or 2 pilot operation

#### **BAGGAGE ALLOWANCE:**

 15Kgs per person in small soft bags















Range circle

#### AIRCRAFT:

# **KING AIR BE200**





#### **PHOENIX AVIATION LTD,**

P.O Box 49493-00100 Wilson Airport/ Nairobi, Kenya

Tel: +254 (020) 4945540/ 541 6004048, 24HRS Mobile:

+254 733632769 Fax: +254 (020) 6004049 Email: flightops@phoenixaviation.co.ke marketing@phoenixaviation.co.ke Website: www.phoenixaviation.co.ke