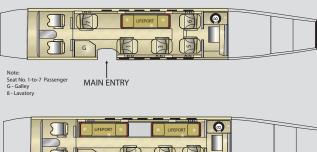

#### **AIRCRAFT FEATURES:**

- Range: 1600 nm
- Traffic Avoidance Collision System (TCAS II 7.1)
- Enhanced Ground Proximity Warning System
- · (EGPWS)
- Dual Life-Port capable
- Skytrac Satellite Flight Tracking System
- RVSM approved

#### **AIRCRAFT CAPABILITY:**

Passenger/ MedEvac capability

#### **SEATING CAPACITY:**

- Max Passengers: 7
- Crew: 2 pilot operation

### **BAGGAGE ALLOWANCE:**

 15Kgs per person in small soft bags

Range Ring