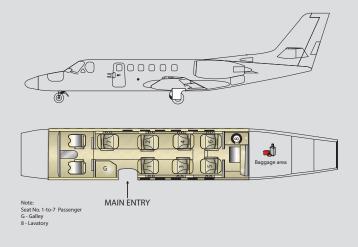

#### **SEATING CAPACITY:**

- Max Passengers: 7
- Crew: 2 pilot operation

### **BAGGAGE ALLOWANCE:**

 15Kgs per person in small soft bags

Range Ring