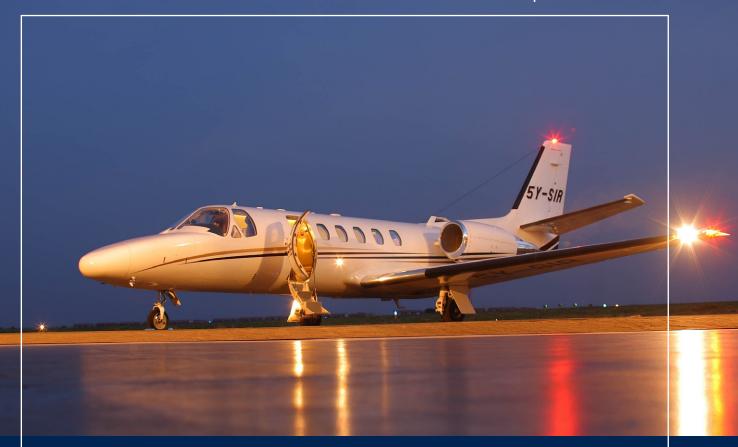

# **CITATION BRAVO C550**

Total in fleet: 3

#### **AIRCRAFT FEATURES:**

- Range: 1600 nm
- Traffic Avoidance Collision System (TCAS II 7.1)
- Enhanced Ground Proximity Warning System
- · (EGPWS)
- Dual Life-Port capable
- Skytrac Satellite Flight Tracking System
- RVSM approved

#### **AIRCRAFT CAPABILITY:**

Passenger/ MedEvac capability

#### **SEATING CAPACITY:**

- Max Passengers: 7
- Crew: 2 pilot operation

### **BAGGAGE ALLOWANCE:**

 15Kgs per person in small soft bags

Range Ring