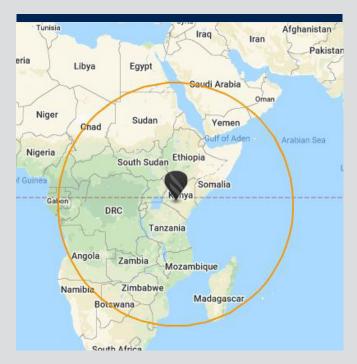

### **BAGGAGE ALLOWANCE:**

 15Kgs per person in small soft bags

Range Ring

#### **AIRCRAFT FEATURES:**

- Range: 1600 nm
- Traffic Avoidance Collision System (TCAS II 7.1)
- Enhanced Ground Proximity Warning System
- · (EGPWS)
- Dual Life-Port capable
- Skytrac Satellite Flight Tracking System
- RVSM approved