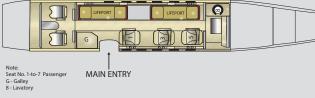

#### **AIRCRAFT FEATURES:**

- Range: 1600 nm
- Traffic Avoidance Collision System (TCAS II 7.1)
- Enhanced Ground Proximity Warning System
- · (EGPWS)
- Dual Life-Port capable
- Skytrac Satellite Flight Tracking System
- RVSM approved

#### **AIRCRAFT CAPABILITY:**

Passenger/ MedEvac capability

#### **SEATING CAPACITY:**

- Max Passengers: 7
- Crew: 2 pilot operation

### **BAGGAGE ALLOWANCE:**

 15Kgs per person in small soft bags

Range Ring