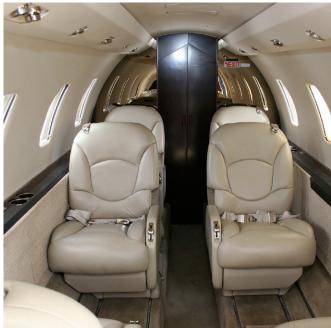

## AIRCRAFT CAPABILITY:

VIP Passenger/ MedEvac

## **SEATING CAPACITY:**

- Max Passengers: 8 (VIP)
- Crew: 2 pilot operation

## **BAGGAGE ALLOWANCE:**

 15 Kgs per person in small soft bags

Note: Seat No. 1-to- 8 Passenger G - Galley 9 - Lavatory Main Entry

Range Ring

AIRCRAFT: CITATION EXCEL C560

PHOENIX AVIATION LTD, P.O Box 49493-00100 Wilson Airport/ Nairobi, Kenya Tel: +254 (020) 4945540/ 541 6004048, 24HRS Mobile: +254 733632769 Fax: +254 (020) 6004049 Email: flightops@phoenixaviation.co.ke marketing@phoenixaviation.co.ke Website: www.phoenixaviation.co.ke