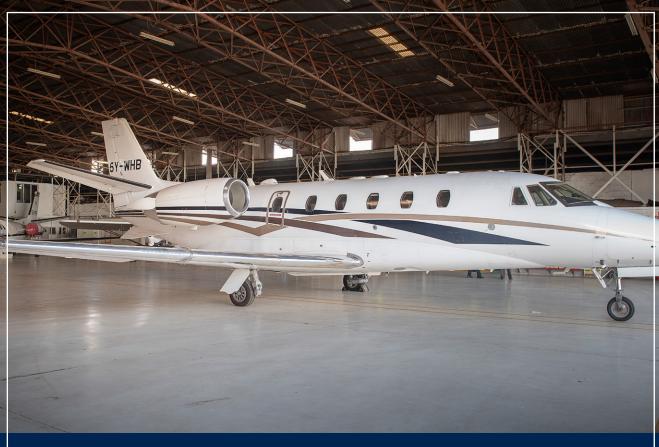

## AIRCRAFT: CITATION EXCEL C560

• Range: 1800 nm

- Traffic Avoidance Collision System
  (TCAS II 7.1)
- Enhanced Ground Proximity Warning
  System (EGPWS)
- Auxiliary Power Unit (APU)
- Skytrac Satellite Flight Tracking System
- RNAV
- RVSM approved
- Dual Life-Port capable

## AIRCRAFT CAPABILITY:

VIP Passenger/ MedEvac

## **SEATING CAPACITY:**

- Max Passengers: 8 (VIP)
- Crew: 2 pilot operation