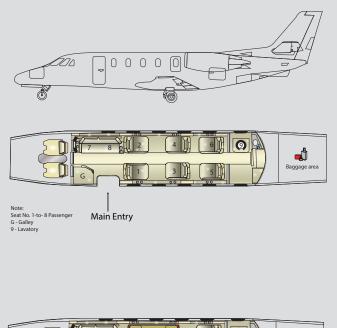

## **BAGGAGE ALLOWANCE:**

 15 Kgs per person in small soft bags

Note: Seat No. 1-to- 8 Passenger G - Galley 9 - Lavatory Main Entry

Range Ring

AIRCRAFT: CITATION EXCEL C560

PHOENIX AVIATION LTD, P.O Box 49493-00100 Wilson Airport/ Nairobi, Kenya Tel: +254 (020) 4945540/ 541 6004048, 24HRS Mobile: +254 733632769 Fax: +254 (020) 6004049 Email: flightops@phoenixaviation.co.ke marketing@phoenixaviation.co.ke Website: www.phoenixaviation.co.ke