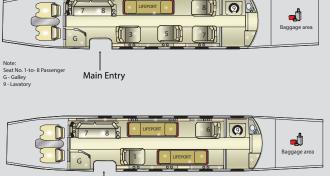

## **BAGGAGE ALLOWANCE:**

 15 Kgs per person in small soft bags

Note: Seat No. 1-to- 8 Passenger G - Galley 9 - Lavatory Main Entry

Range Ring

AIRCRAFT: CITATION EXCEL C560

PHOENIX AVIATION LTD, P.O Box 49493-00100 Wilson Airport/ Nairobi, Kenya Tel: +254 (020) 4945540/ 541 6004048, 24HRS Mobile: +254 733632769 Fax: +254 (020) 6004049 Email: flightops@phoenixaviation.co.ke marketing@phoenixaviation.co.ke Website: www.phoenixaviation.co.ke