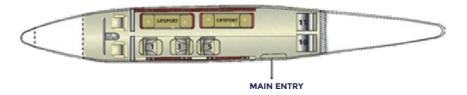

#### CESSNA CITATION C550B BRAVO FLOOR LAYOUT VIP PASSENGER CONFIGURATION

CESSNA CITATION C550B BRAVO FLOOR LAYOUT MEDICAL

CONFIGURATION

. . . . . . .

. . . . . . . .

Note: I Seat No. 1-to-7 Passenger MAIN ENTRY G - Gallery 8 - Lavatory

G - Gallery 8 - Lavatory