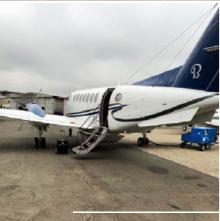

# Our Fleet

#### **Beechcraft King Air B200**

Seating - 8
 Executive Seating - 7
 Max range : 1200 NM

MEDEVAC: 2 lifeport, 3pax

www.phoenixaviation.co.ke

5V-117