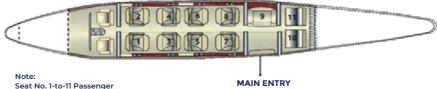

#### BEECHCRAFT KINGAIR B350 FLOOR LAYOUT VIP PASSENGER CONFIGURATION

Seat No. 1-to-11 Passenger 9 - Lavatory/ Cabin Service Seat

BEECHCRAFT KINGAIR B350 FLOOR LAYOUT MEDICAL CONFIGURATION