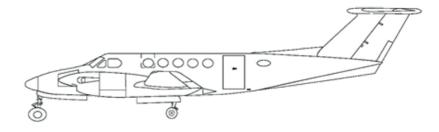

#### **Beechcraft King Air B300**

- Seating 11 Executive Seating - 8
- ⊘ Max range : 1450 NM

(0):

MEDEVAC: 1 lifeport, 5pax 2 lifeport, 3pax

000

5

#### BEECHCRAFT KINGAIR B350 FLOOR LAYOUT VIP PASSENGER CONFIGURATION

Seat No. 1-to-11 Passenger 9 - Lavatory/ Cabin Service Seat

BEECHCRAFT KINGAIR B350 FLOOR LAYOUT MEDICAL CONFIGURATION