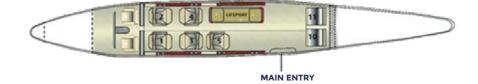

#### CESSNA CITATION C550B BRAVO FLOOR LAYOUT VIP PASSENGER CONFIGURATION

CESSNA CITATION C550B BRAVO FLOOR LAYOUT MEDICAL

CONFIGURATION

. . . . . . .

. . . . . . . .

Note: I Seat No. 1-to-7 Passenger MAIN ENTRY G - Gallery 8 - Lavatory

G - Gallery 8 - Lavatory