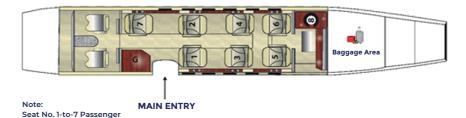

#### CESSNA CITATION C550B BRAVO FLOOR LAYOUT VIP PASSENGER CONFIGURATION

CESSNA CITATION C550B BRAVO FLOOR LAYOUT MEDICAL

CONFIGURATION

. . . . . . .

. . . . . . . .

Note: I Seat No. 1-to-7 Passenger MAIN ENTRY G - Gallery 8 - Lavatory

G - Gallery 8 - Lavatory