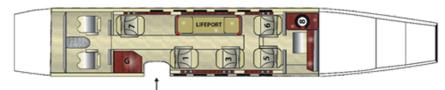

#### **Cessna Citation Bravo C550B**

Executive seating – 7 MEDEVAC: 1 lifeport, 5pax

Max range : 1600 NM 2 lifeport, 3pax

0000

#### CESSNA CITATION C550B BRAVO FLOOR LAYOUT VIP PASSENGER CONFIGURATION

CESSNA CITATION C550B BRAVO FLOOR LAYOUT MEDICAL

CONFIGURATION

. . . . . . .

. . . . . . . .

Note: I Seat No. 1-to-7 Passenger MAIN ENTRY G - Gallery 8 - Lavatory

G - Gallery 8 - Lavatory