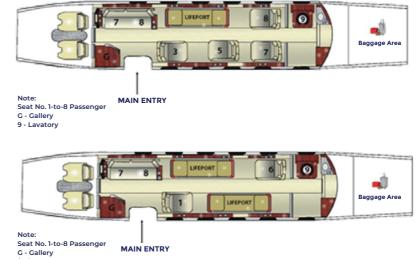

#### **CESSNA CITATION C680** SOVEREIGN **FLOOR LAYOUT MEDICAL** CONFIGURATION

#### CESSNA CITATION C560XL EXCEL FLOOR LAYOUT VIP PASSENGER CONFIGURATION

. . . . . . . . . . . . . . . . . .

. . . . . .

#### CESSNA CITATION C560XL EXCEL FLOOR LAYOUT MEDICAL CONFIGURATION

. . . . . . . . . . . . . . . . . . .

. .