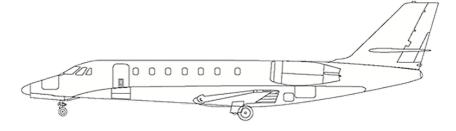

#### **Cessna Citation Sovereign C680**

Executive seating – 10 ◎ Max range : 2800 NM

MEDEVAC: 1 lifeport, 8pax 2 lifeport, 6pax