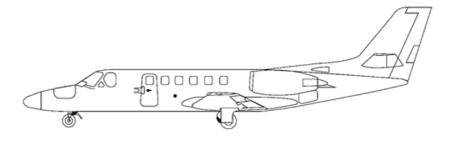

#### **Cessna Citation Bravo C550B**

Executive seating – 7 MEDEVAC: 1 lifeport, 5pax

Max range : 1600 NM 2 lifeport, 3pax

0000