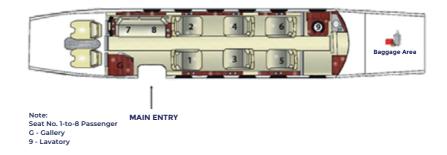

#### BEECHCRAFT KINGAIR B200 FLOOR LAYOUT VIP PASSENGER CONFIGURATION

Note: Seat No. 1-to-8 Passenger