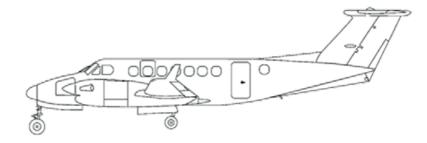

#### **Beechcraft King Air B300**

- Seating 11 Executive Seating - 8
- ⊘ Max range : 1450 NM

(0):

MEDEVAC: 1 lifeport, 5pax 2 lifeport, 3pax

000

5

#### BEECHCRAFT KINGAIR B350 FLOOR LAYOUT VIP PASSENGER CONFIGURATION

Seat No. 1-to-11 Passenger 9 - Lavatory/ Cabin Service Seat

BEECHCRAFT KINGAIR B350 FLOOR LAYOUT MEDICAL CONFIGURATION