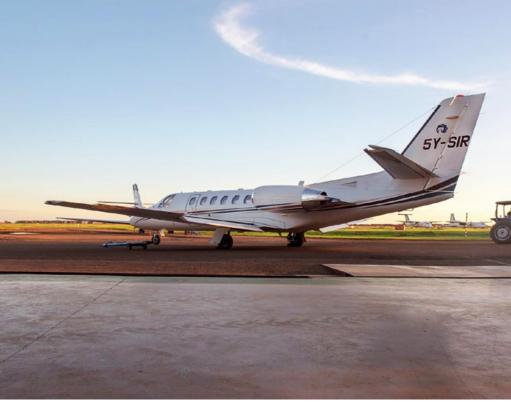

#### **Cessna Citation Excel C560XL**

-

Executive seating – 8
Max range : 1800 NM

SY-WHB

MEDEVAC: 1 lifeport, 6pax 2 lifeport, 4pax