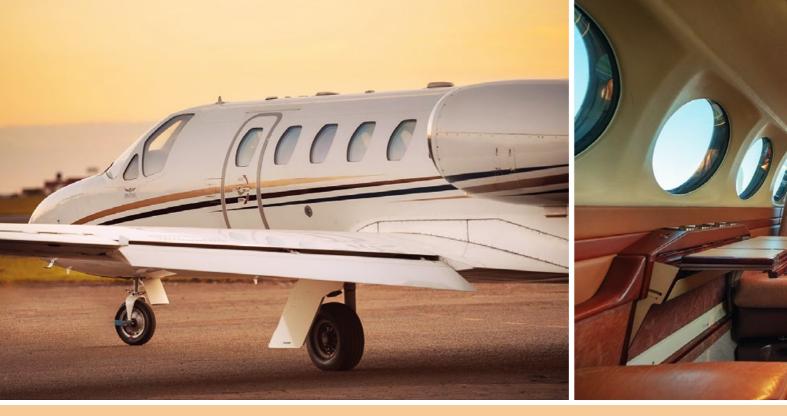

#### **Cessna Citation Excel C560XL**

-

Executive seating – 8
Max range : 1800 NM

SY-WHB

MEDEVAC: 1 lifeport, 6pax 2 lifeport, 4pax