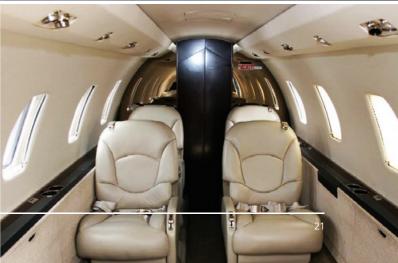

#### **Cessna Citation Sovereign C680**

Executive seating – 10 ◎ Max range : 2800 NM

MEDEVAC: 1 lifeport, 8pax 2 lifeport, 6pax