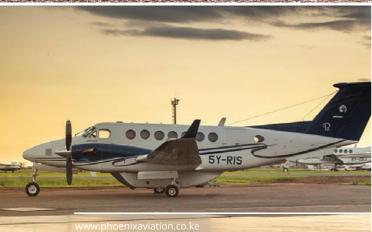

#### **Beechcraft King Air B200**

Seating - 8
 Executive Seating - 7
 Max range : 1200 NM

MEDEVAC: 2 lifeport, 3pax

www.phoenixaviation.co.ke

5V-117