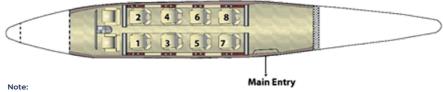

#### BEECHCRAFT KINGAIR B200 FLOOR LAYOUT VIP PASSENGER CONFIGURATION

Note: Seat No. 1-to-8 Passenger

#### **Beechcraft King Air B200**

Seating - 8
 Executive Seating - 7
 Max range : 1200 NM

MEDEVAC: 2 lifeport, 3pax

www.phoenixaviation.co.ke

5V-117