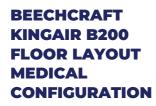

#### **Beechcraft King Air B200**

Seating - 8
 Executive Seating - 7
 Max range : 1200 NM

MEDEVAC: 2 lifeport, 3pax

www.phoenixaviation.co.ke

5V-117