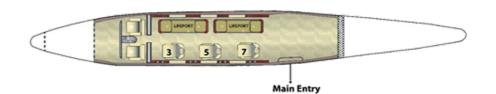

#### BEECHCRAFT KINGAIR B350 FLOOR LAYOUT VIP PASSENGER CONFIGURATION

Seat No. 1-to-11 Passenger 9 - Lavatory/ Cabin Service Seat

BEECHCRAFT KINGAIR B350 FLOOR LAYOUT MEDICAL CONFIGURATION