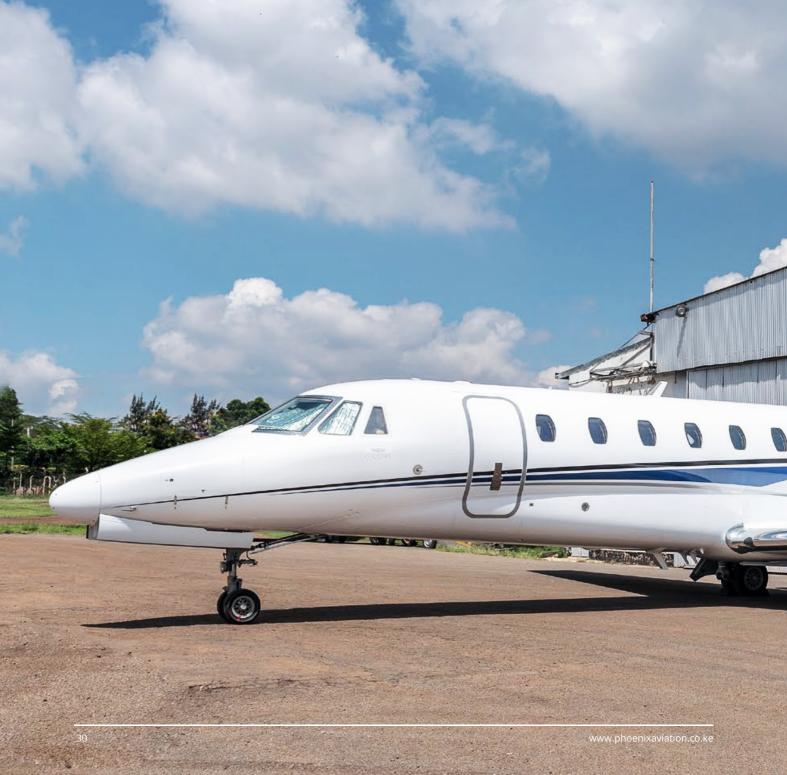

#### **Cessna Citation Sovereign C680**

Executive seating – 10 ◎ Max range : 2800 NM

MEDEVAC: 1 lifeport, 8pax 2 lifeport, 6pax