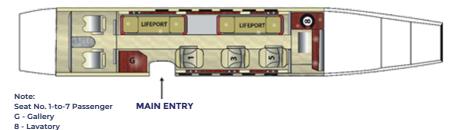

#### **Beechcraft King Air B200**

Seating - 8
 Executive Seating - 7
 Max range : 1200 NM

MEDEVAC: 2 lifeport, 3pax

www.phoenixaviation.co.ke

5V-117

#### BEECHCRAFT KINGAIR B200 FLOOR LAYOUT VIP PASSENGER CONFIGURATION

Note: Seat No. 1-to-8 Passenger