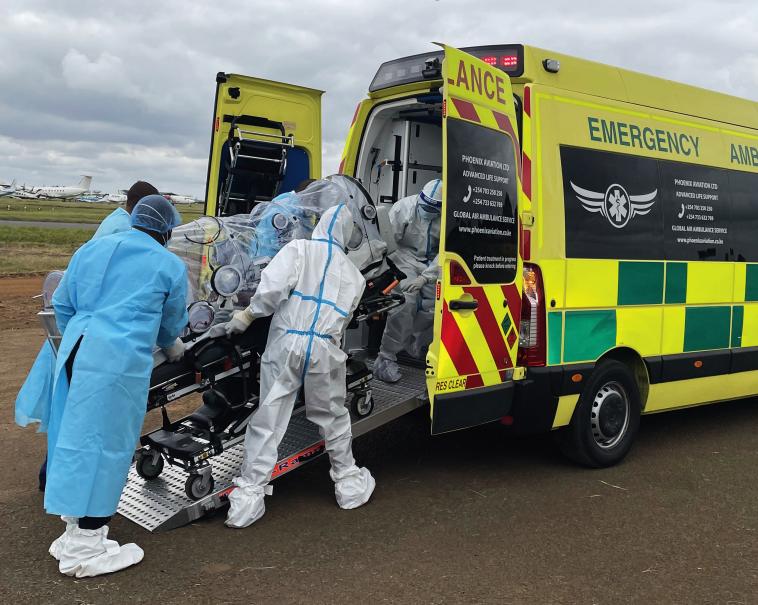

### **Our Quality Assurance**

Our aircrafts come fully fitted with the latest aeromedical transport equipment which includes advanced airborne ICU units. We have advanced capability and experience with infectious disease control and are committed to keeping up with the latest developments in aeromedical transport.

- Dedicated ICU team.
- High tech diagnostic and transport equipment available on every mission.
- Air ambulance configured into mobile intensive unit.
- Highly experienced flight crew.
- Over 300 Covid missions completed successfully.
- Patient centered care that matches individual patient needs.